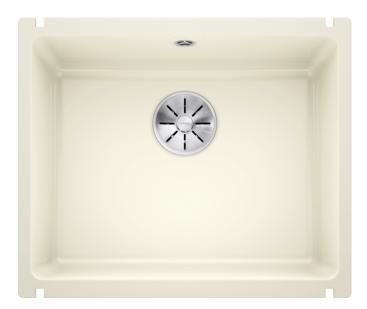

- InFino drain system – gracefully integrated and easy-care

## Colours

Available colours: black basalt crystal white glossy magnolia glossy

Ceramic PuraPlus magnolia glossy

- Cut-out radius: 15 mm

- Note: minimum worktop thickness 25 mm. Please follow the assembly instructions.