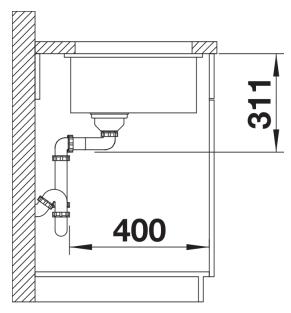

Scope of supply

- waste kit with space-saving pipe
- 3 1/2" InFino basket strainer
- fixing kit

Details

Top view

Cut-out

Front view