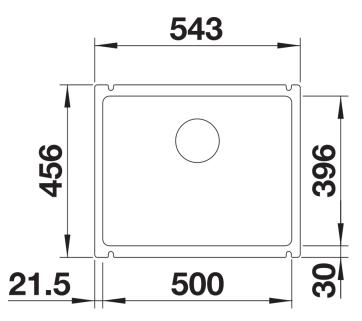

Scope of supply

- waste kit with space-saving pipe
- 3 1/2" InFino basket strainer
- fixing kit

Details

Top view

Cut-out

Front view