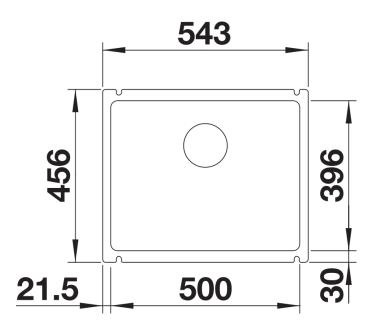

Scope of supply

- waste kit with space-saving pipe
- 3 1/2" InFino basket strainer
- fixing kit

Details

Top view

Cut-out

Front view