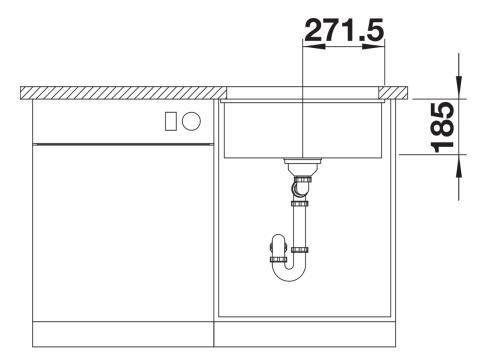

Scope of supply

- waste kit with space-saving pipe
- 3 1/2" InFino basket strainer
- fixing kit

Details

Top view

Cut-out

Front view